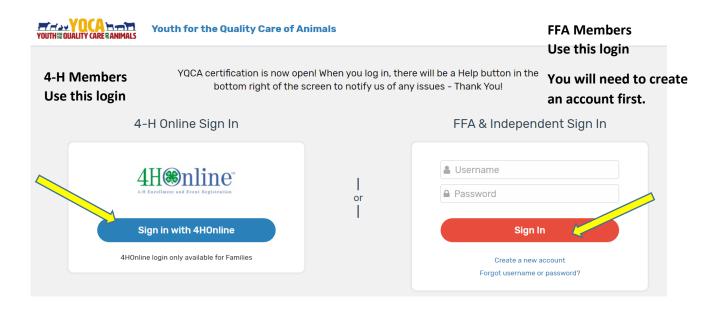

#### YOUTH FOR THE QUALITY CARE OF ANIMALS (YQCA)

You MUST first be enrolled in 4Honline for the year to log onto the YQCA course at yqca.learngrow.io

You will use your <u>FAMILY</u> 4HOnline login and password information (login and password your family uses to enroll in 4-H) to access the courses for the ACTIVE youth in your family. Only ACTIVE members will show in the drop down menu for access to the course.

All registration questions with YQCA should be directed to <u>help@yqca.org</u>. There will not be local support for the YQCA program.

All 4-Hers need to use the 4-H tab and not the FFA tab even if they are members of both organizations. Youth members of FFA ONLY need to use the FFA tab.

There is a button for families that have forgotten their 4HOnline password. We do not have access to your passwords.

The YQCA site is user friendly and should make it easy for 4-H families to complete their QA training for this year. DO NOT WAIT UNTIL THE DEADLINE NEARS AS THE COURSE DOES TAKE SOME TIME TO WORK THROUGH AND COMPLETE THE NECESSARY INFORMATION AND QUIZZES.