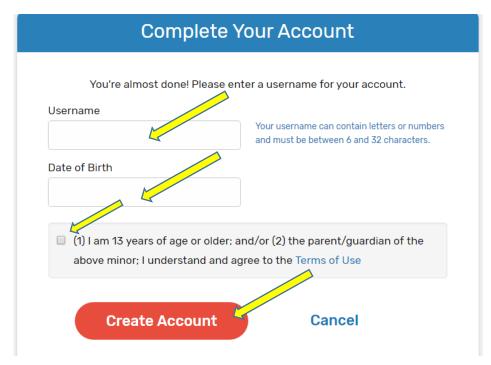

You will need to create a Username for each youth and enter their Date of Birth.

|        | <b>N</b> EXTENSION | You will see a list<br>of the enrolled<br>4-H members. |
|--------|--------------------|--------------------------------------------------------|
| Member | John Smith         | •                                                      |
|        | Select Member      |                                                        |